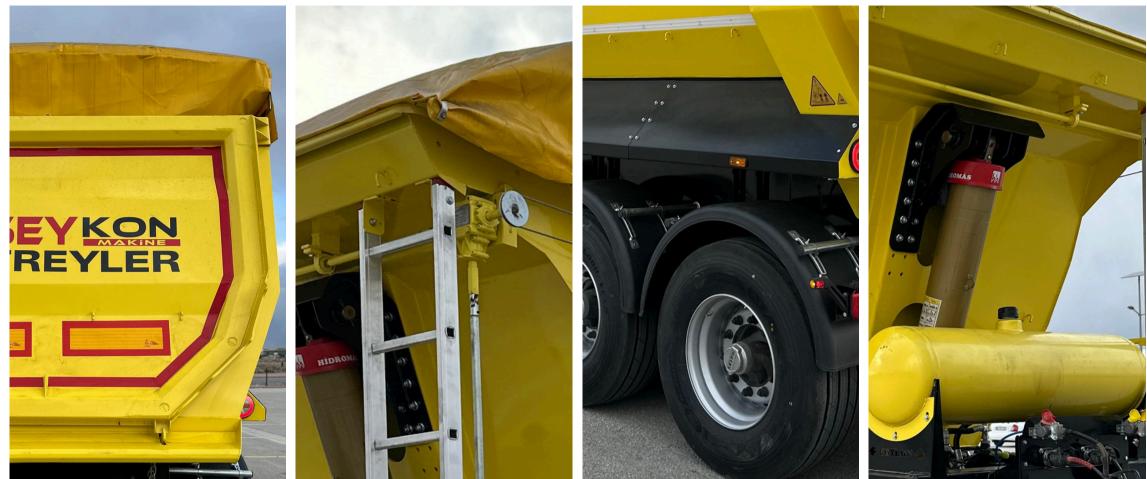

# **TECHNICAL SPECIFICATIONS**

| LENGTH                               | 7.300 mm                                                                                                                                                                                                                                                                      |                |                                                                                                                 |          |                  |                  | · · · · ·           | v v          |                                                                                                                                                                                                                                                                                                                                                                                                                                                                                                                                                                                                                                                                                                                                                                                                                                                                                                                                                                                                                                                                                                                                                                                                                                                                                                                                                                                                                                                                                                                                                                                                                                                                                                                                                                                                                                                                                                                                                                                                                                                                                                                                | 1              |             |                |
|--------------------------------------|-------------------------------------------------------------------------------------------------------------------------------------------------------------------------------------------------------------------------------------------------------------------------------|----------------|-----------------------------------------------------------------------------------------------------------------|----------|------------------|------------------|---------------------|--------------|--------------------------------------------------------------------------------------------------------------------------------------------------------------------------------------------------------------------------------------------------------------------------------------------------------------------------------------------------------------------------------------------------------------------------------------------------------------------------------------------------------------------------------------------------------------------------------------------------------------------------------------------------------------------------------------------------------------------------------------------------------------------------------------------------------------------------------------------------------------------------------------------------------------------------------------------------------------------------------------------------------------------------------------------------------------------------------------------------------------------------------------------------------------------------------------------------------------------------------------------------------------------------------------------------------------------------------------------------------------------------------------------------------------------------------------------------------------------------------------------------------------------------------------------------------------------------------------------------------------------------------------------------------------------------------------------------------------------------------------------------------------------------------------------------------------------------------------------------------------------------------------------------------------------------------------------------------------------------------------------------------------------------------------------------------------------------------------------------------------------------------|----------------|-------------|----------------|
| BASE HEIGHT                          | 1.200-1.250 mm                                                                                                                                                                                                                                                                |                |                                                                                                                 |          | -                | and the second   |                     | ••           |                                                                                                                                                                                                                                                                                                                                                                                                                                                                                                                                                                                                                                                                                                                                                                                                                                                                                                                                                                                                                                                                                                                                                                                                                                                                                                                                                                                                                                                                                                                                                                                                                                                                                                                                                                                                                                                                                                                                                                                                                                                                                                                                |                |             | n              |
| WEIGHT                               | 7640 kg                                                                                                                                                                                                                                                                       |                |                                                                                                                 |          |                  |                  |                     | ••           | (and a second se |                | (0) I. T.   |                |
| AXLE                                 | 3×9000 Kg carrying capacity, Drum or Disc Reis or Imported (BPW, SAF or Equivalent) AKS Group                                                                                                                                                                                 |                |                                                                                                                 |          | 10               |                  |                     |              |                                                                                                                                                                                                                                                                                                                                                                                                                                                                                                                                                                                                                                                                                                                                                                                                                                                                                                                                                                                                                                                                                                                                                                                                                                                                                                                                                                                                                                                                                                                                                                                                                                                                                                                                                                                                                                                                                                                                                                                                                                                                                                                                | (h)<br>(h)     | ROMAS       |                |
| CHASSIS                              | 98/91, specially produced for Seykon, made of high-strength steel material with I-section using automatic submerged arc welding method. Seykon Chassis in compliance with EEC standards                                                                                       |                |                                                                                                                 | 3        |                  |                  |                     | 1 State      | PR-                                                                                                                                                                                                                                                                                                                                                                                                                                                                                                                                                                                                                                                                                                                                                                                                                                                                                                                                                                                                                                                                                                                                                                                                                                                                                                                                                                                                                                                                                                                                                                                                                                                                                                                                                                                                                                                                                                                                                                                                                                                                                                                            | 0 · s<br>0 · s |             |                |
| BRAKES                               | Automatic load adjustment valve RSS (Corner Safety System) Brake System, Wabco 2S2M system, in accordance with 71/320 EEC and 2002/78 EC Standards                                                                                                                            |                |                                                                                                                 | H        |                  |                  |                     |              |                                                                                                                                                                                                                                                                                                                                                                                                                                                                                                                                                                                                                                                                                                                                                                                                                                                                                                                                                                                                                                                                                                                                                                                                                                                                                                                                                                                                                                                                                                                                                                                                                                                                                                                                                                                                                                                                                                                                                                                                                                                                                                                                |                |             |                |
| AXLE LIFTING                         | Front axle lifting system that prevents tire wear and provides ease of turns                                                                                                                                                                                                  |                |                                                                                                                 |          | DROMA (1)        |                  |                     |              |                                                                                                                                                                                                                                                                                                                                                                                                                                                                                                                                                                                                                                                                                                                                                                                                                                                                                                                                                                                                                                                                                                                                                                                                                                                                                                                                                                                                                                                                                                                                                                                                                                                                                                                                                                                                                                                                                                                                                                                                                                                                                                                                |                |             |                |
| LANDING GEAR                         | Double speed GOS Brand mechanical leg with 24 tons carrying capacity                                                                                                                                                                                                          |                | the second se |          | 6, 4)<br>6, 4)   |                  |                     |              |                                                                                                                                                                                                                                                                                                                                                                                                                                                                                                                                                                                                                                                                                                                                                                                                                                                                                                                                                                                                                                                                                                                                                                                                                                                                                                                                                                                                                                                                                                                                                                                                                                                                                                                                                                                                                                                                                                                                                                                                                                                                                                                                |                |             |                |
| KİNG PİM                             | 2" Flange type Imported (Saf, Jost or equivalent) King Pin in 94/20 EEC norms                                                                                                                                                                                                 |                |                                                                                                                 |          | T.               |                  |                     |              | Z) J)                                                                                                                                                                                                                                                                                                                                                                                                                                                                                                                                                                                                                                                                                                                                                                                                                                                                                                                                                                                                                                                                                                                                                                                                                                                                                                                                                                                                                                                                                                                                                                                                                                                                                                                                                                                                                                                                                                                                                                                                                                                                                                                          | 4 SURON ()     |             | TO CE.         |
| REAR BUMPER                          | Dip galvanized (wear and rust resistant) movable rear bumper that complies with 70/221/EC Standards and has been tested (compatible with Asphalt pouring machine Finisher)                                                                                                    |                | -                                                                                                               | L<br>K   |                  |                  |                     | ă.           |                                                                                                                                                                                                                                                                                                                                                                                                                                                                                                                                                                                                                                                                                                                                                                                                                                                                                                                                                                                                                                                                                                                                                                                                                                                                                                                                                                                                                                                                                                                                                                                                                                                                                                                                                                                                                                                                                                                                                                                                                                                                                                                                |                |             |                |
| SUSPENSION SYSTEM                    | Height adjuster system with air lowering and lifting. Shock absorber elements that are compatible with the short-<br>scissor asphalt pouring machine finisher and limit excessive axle movement. System that automatically lowers<br>the suspension when the damper is raised |                |                                                                                                                 | , _<br>T |                  | ĥŦ               | 7                   |              |                                                                                                                                                                                                                                                                                                                                                                                                                                                                                                                                                                                                                                                                                                                                                                                                                                                                                                                                                                                                                                                                                                                                                                                                                                                                                                                                                                                                                                                                                                                                                                                                                                                                                                                                                                                                                                                                                                                                                                                                                                                                                                                                |                |             |                |
| ELECTRICAL EQUIPMENT<br>AND LIGHTING | 3 Amber colored lamps on the sides, Parking lamps, license plate lamp, triangle reflector at the rear. (Electrical system, complete E approved) 2                                                                                                                             | ×              |                                                                                                                 |          | -te              |                  |                     |              |                                                                                                                                                                                                                                                                                                                                                                                                                                                                                                                                                                                                                                                                                                                                                                                                                                                                                                                                                                                                                                                                                                                                                                                                                                                                                                                                                                                                                                                                                                                                                                                                                                                                                                                                                                                                                                                                                                                                                                                                                                                                                                                                |                |             |                |
| ΤΟΟΙΒΟΧ                              | Plastic tool cabinet measuring 60x50x50 cm                                                                                                                                                                                                                                    |                |                                                                                                                 |          |                  | 87 6             | )"(@                | )*(@         | yh-ty                                                                                                                                                                                                                                                                                                                                                                                                                                                                                                                                                                                                                                                                                                                                                                                                                                                                                                                                                                                                                                                                                                                                                                                                                                                                                                                                                                                                                                                                                                                                                                                                                                                                                                                                                                                                                                                                                                                                                                                                                                                                                                                          | Į              | ш.,         |                |
| WATER TANK                           | 30 Lt Plastic Water Tank                                                                                                                                                                                                                                                      |                |                                                                                                                 | <u> </u> |                  | Ţ                | c                   | c _          |                                                                                                                                                                                                                                                                                                                                                                                                                                                                                                                                                                                                                                                                                                                                                                                                                                                                                                                                                                                                                                                                                                                                                                                                                                                                                                                                                                                                                                                                                                                                                                                                                                                                                                                                                                                                                                                                                                                                                                                                                                                                                                                                |                |             |                |
| TIRE AND RIM                         | 6+1 385/65/22.5 Tubeless Tires, Steel Rims                                                                                                                                                                                                                                    |                |                                                                                                                 | Η        |                  |                  |                     |              | D                                                                                                                                                                                                                                                                                                                                                                                                                                                                                                                                                                                                                                                                                                                                                                                                                                                                                                                                                                                                                                                                                                                                                                                                                                                                                                                                                                                                                                                                                                                                                                                                                                                                                                                                                                                                                                                                                                                                                                                                                                                                                                                              |                | L E         |                |
| SPARE BRANCH AND<br>CARRIER TYPE     | 1 x Reducer                                                                                                                                                                                                                                                                   | NET            | INTERNAL                                                                                                        | AXLE     | Axle-<br>Kingpin | KINGPIN<br>FRONT | RECOMME<br>NDED 5TH | CHASSI       | TIRE                                                                                                                                                                                                                                                                                                                                                                                                                                                                                                                                                                                                                                                                                                                                                                                                                                                                                                                                                                                                                                                                                                                                                                                                                                                                                                                                                                                                                                                                                                                                                                                                                                                                                                                                                                                                                                                                                                                                                                                                                                                                                                                           | INTERNA        | EXTERN      | EXTERNAL       |
| SUPERSTRUCTURE                       | Sides are 6 mm, base is 7 mm, front wall and rear cover are made of 5 mm HARDOX 450 high strength steel.                                                                                                                                                                      | LENGTH<br>(mm) | HEIGHT<br>(mm)                                                                                                  | DISTANC  | CENTER           | FRAME            | WHEEL               | S<br>CENTERI | TRAC<br>E                                                                                                                                                                                                                                                                                                                                                                                                                                                                                                                                                                                                                                                                                                                                                                                                                                                                                                                                                                                                                                                                                                                                                                                                                                                                                                                                                                                                                                                                                                                                                                                                                                                                                                                                                                                                                                                                                                                                                                                                                                                                                                                      | LWIDTH<br>(mm) | AL<br>WIDTH | HEIGHT<br>(mm) |
| HİDROKLİK SİSTEM                     | 5-stage telescopic cylinder made of cold-drawn steel, limit control valve, direction valve, 150 lt oil tank and high pressure resistant hydraulic hose, HIDROMAS brand                                                                                                        |                |                                                                                                                 | (mm)     | (mm)             | (mm)             | (mm)                | (mm)         | (mm)                                                                                                                                                                                                                                                                                                                                                                                                                                                                                                                                                                                                                                                                                                                                                                                                                                                                                                                                                                                                                                                                                                                                                                                                                                                                                                                                                                                                                                                                                                                                                                                                                                                                                                                                                                                                                                                                                                                                                                                                                                                                                                                           |                | (mm)        |                |
| MUDGUARD                             | Integrated with regulation-compliant mop. 6 plastic full mudguards on each side                                                                                                                                                                                               | А              | н                                                                                                               | С        | D                | AND              | F                   | G            | М                                                                                                                                                                                                                                                                                                                                                                                                                                                                                                                                                                                                                                                                                                                                                                                                                                                                                                                                                                                                                                                                                                                                                                                                                                                                                                                                                                                                                                                                                                                                                                                                                                                                                                                                                                                                                                                                                                                                                                                                                                                                                                                              | К              | L           | н              |
| MANOMETER                            | Manometer showing the axle group load according to the pressure in the airbag                                                                                                                                                                                                 | 8700           | 1350                                                                                                            | 1320     | 4960             | 1000             | 1210-1230           | 1300         | 2056                                                                                                                                                                                                                                                                                                                                                                                                                                                                                                                                                                                                                                                                                                                                                                                                                                                                                                                                                                                                                                                                                                                                                                                                                                                                                                                                                                                                                                                                                                                                                                                                                                                                                                                                                                                                                                                                                                                                                                                                                                                                                                                           | 2300           | 2550        | 2835           |
| OPTIONALS                            | iLvI – Electronic suspension control system                                                                                                                                                                                                                                   |                |                                                                                                                 |          |                  |                  |                     |              |                                                                                                                                                                                                                                                                                                                                                                                                                                                                                                                                                                                                                                                                                                                                                                                                                                                                                                                                                                                                                                                                                                                                                                                                                                                                                                                                                                                                                                                                                                                                                                                                                                                                                                                                                                                                                                                                                                                                                                                                                                                                                                                                |                |             |                |