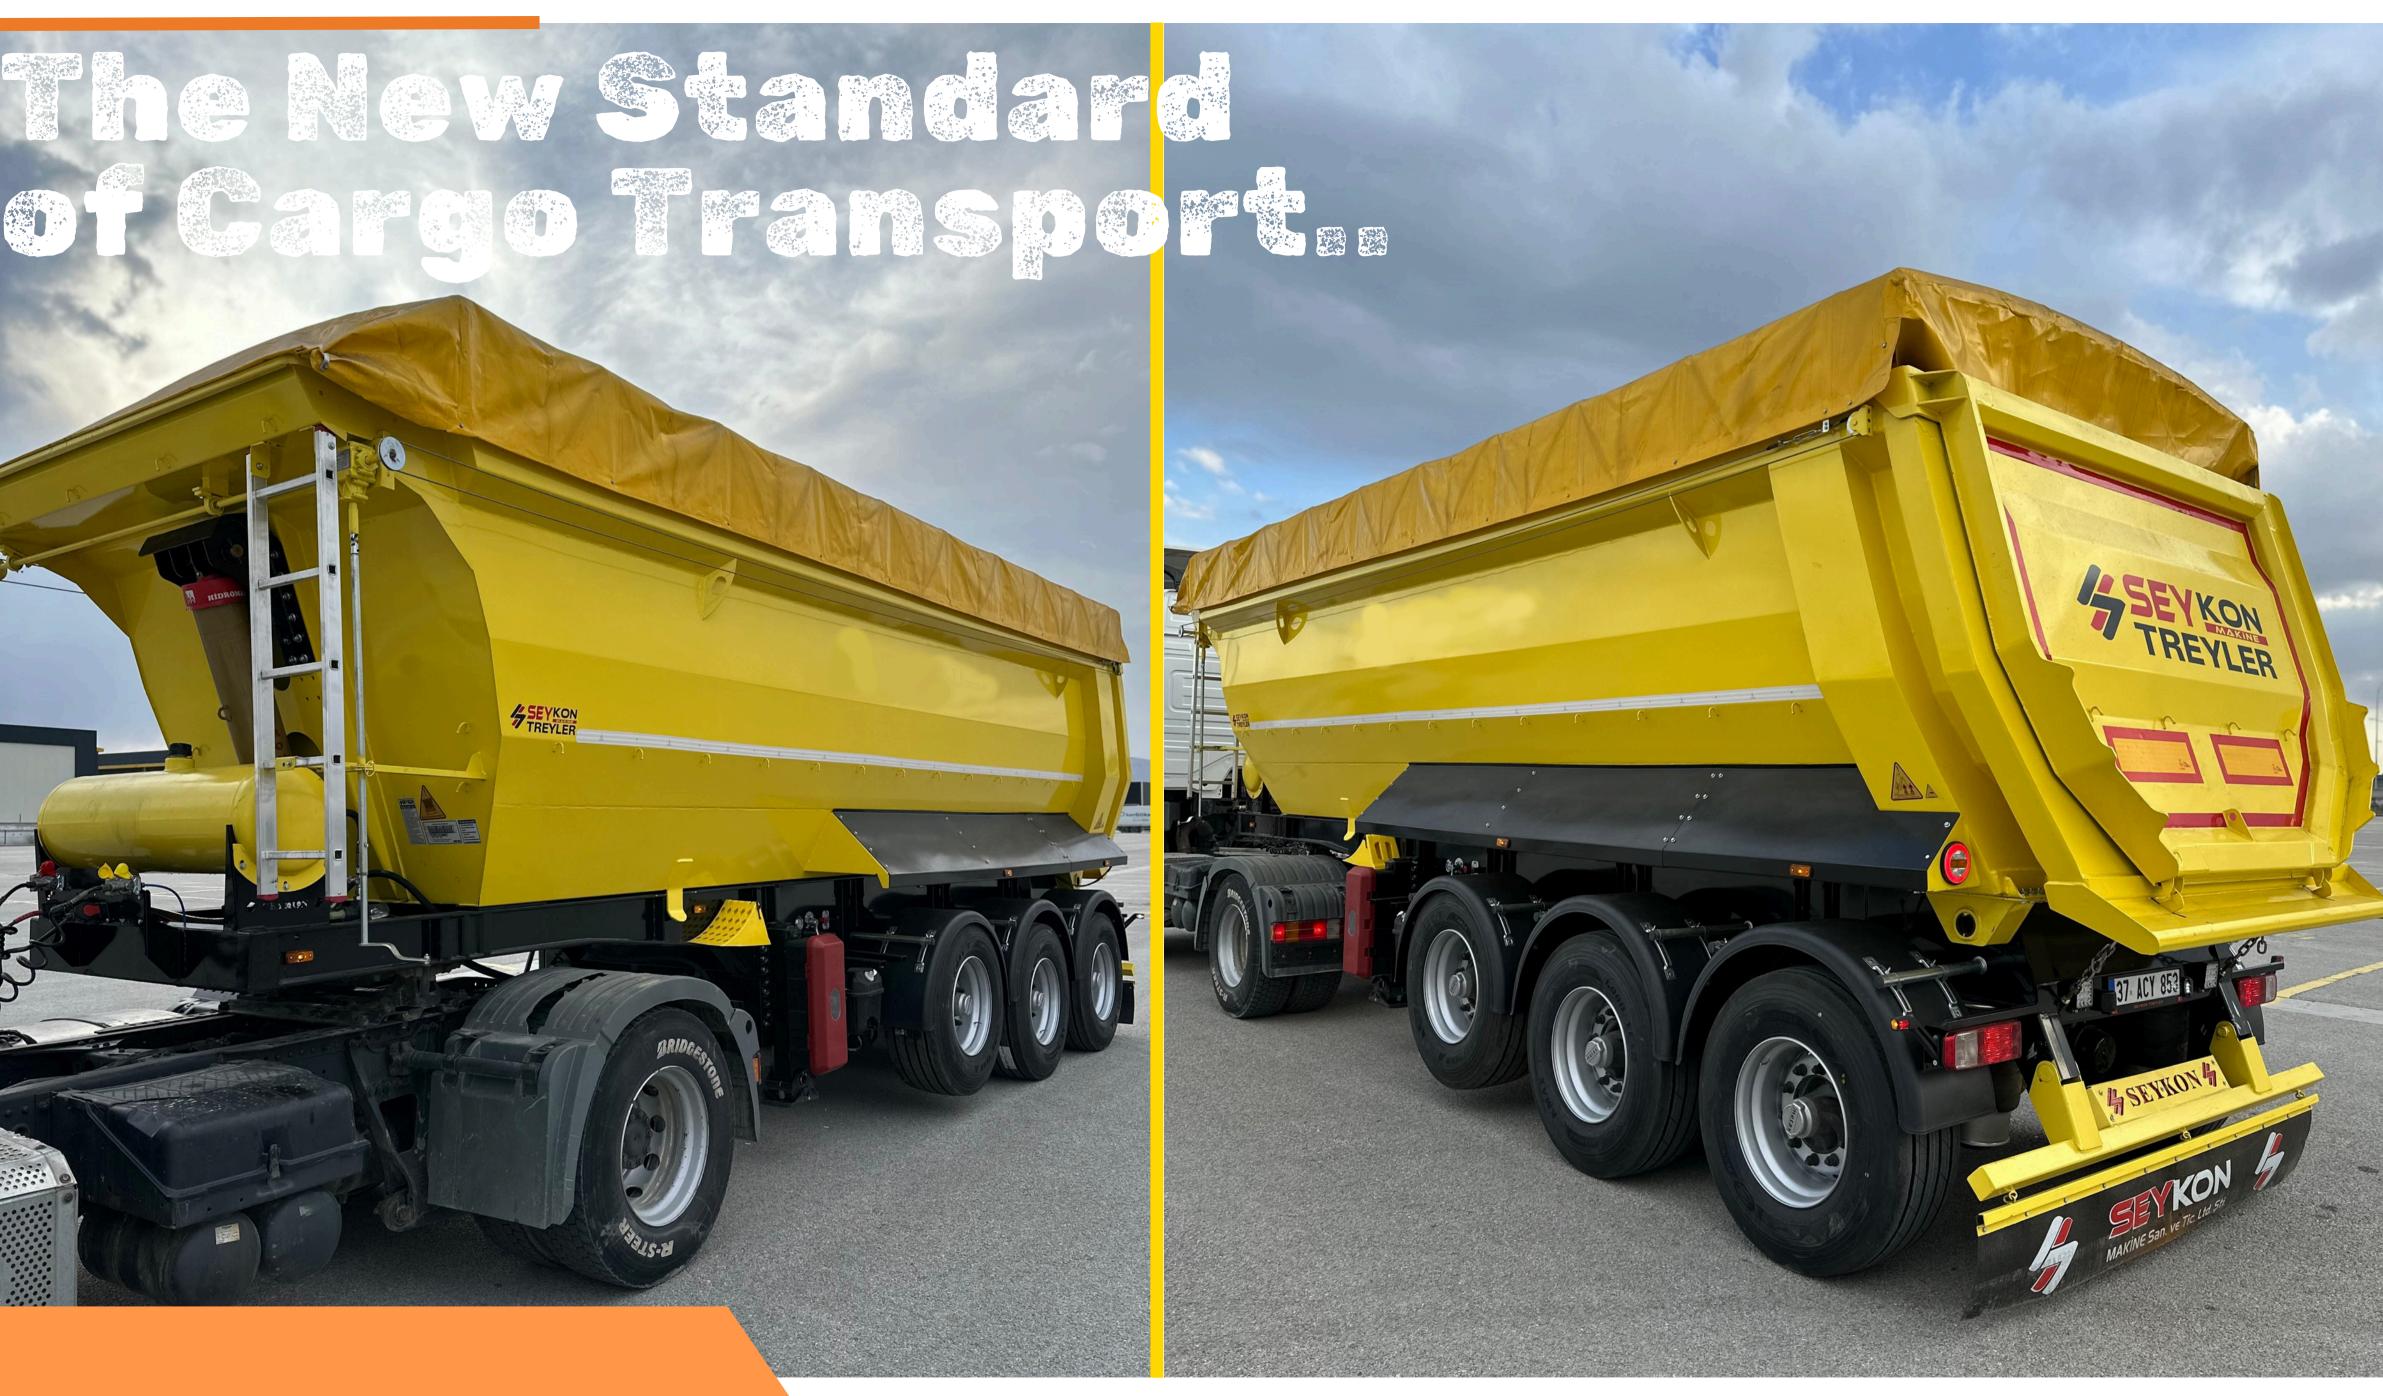

### SEYKONTREYLER.COM











# **TECHNICAL SPECIFICATIONS**

| LENGTH                               | 7.300 mm                                                                                                                                                                                                                                                                      |                |                                                                                                                 |          |                  |                  | · · · · ·           | v v          |