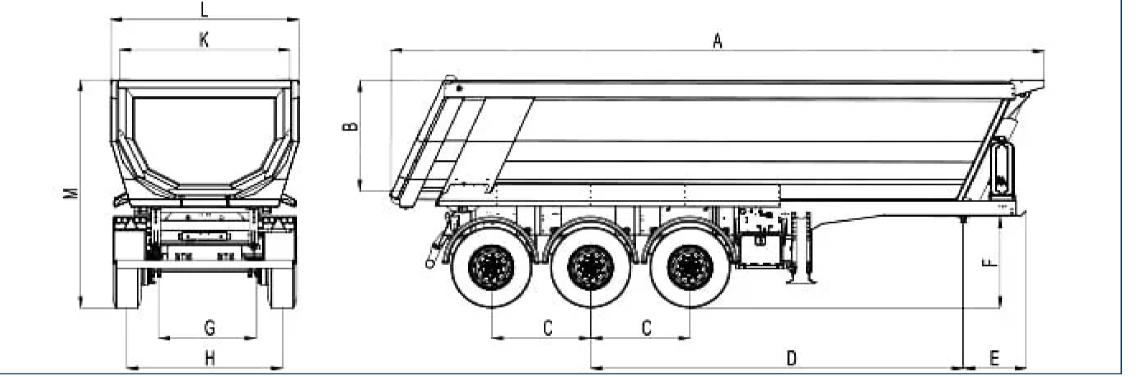

# **TECHNICAL SPECIFICATIONS**

| LENGTH                               | 7.300 mm                                                                                                                                                                                                                                                                      |                |                                                                                                                 |          |                  |                  | · · · · ·           | v v          |                                                                                                                                                                                                                                                                                                                                                                                                                                                                                                                                                                                                                                                                                                                                                                                                                                                                                                                                                                                                                                                                                                                                                                                                                                                                                                                                                                                                                                                                                                                                                                                                                                                                                                                                                                                                                                                                                                                                                                                                                                                                                                                                | 1              |             |                |
|--------------------------------------|-------------------------------------------------------------------------------------------------------------------------------------------------------------------------------------------------------------------------------------------------------------------------------|----------------|-----------------------------------------------------------------------------------------------------------------|----------|------------------|------------------|---------------------|--------------|--------------------------------------------------------------------------------------------------------------------------------------------------------------------------------------------------------------------------------------------------------------------------------------------------------------------------------------------------------------------------------------------------------------------------------------------------------------------------------------------------------------------------------------------------------------------------------------------------------------------------------------------------------------------------------------------------------------------------------------------------------------------------------------------------------------------------------------------------------------------------------------------------------------------------------------------------------------------------------------------------------------------------------------------------------------------------------------------------------------------------------------------------------------------------------------------------------------------------------------------------------------------------------------------------------------------------------------------------------------------------------------------------------------------------------------------------------------------------------------------------------------------------------------------------------------------------------------------------------------------------------------------------------------------------------------------------------------------------------------------------------------------------------------------------------------------------------------------------------------------------------------------------------------------------------------------------------------------------------------------------------------------------------------------------------------------------------------------------------------------------------|----------------|-------------|----------------|
| BASE HEIGHT                          | 1.200-1.250 mm                                                                                                                                                                                                                                                                |                |                                                                                                                 |          | -                | and the second   |                     | ••           |                                                                                                                                                                                                                                                                                                                                                                                                                                                                                                                                                                                                                                                                                                                                                                                                                                                                                                                                                                                                                                                                                                                                                                                                                                                                                                                                                                                                                                                                                                                                                                                                                                                                                                                                                                                                                                                                                                                                                                                                                                                                                                                                |                |             | n              |
| WEIGHT                               | 7640 kg                                                                                                                                                                                                                                                                       |                |                                                                                                                 |          |                  |                  |                     | ••           | (and a second se |                | (0) I. T.   |                |
| AXLE                                 | 3×9000 Kg carrying capacity, Drum or Disc Reis or Imported (BPW, SAF or Equivalent) AKS Group                                                                                                                                                                                 |                |                                                                                                                 |          | 10               |                  |                     |              |                                                                                                                                                                                                                                                                                                                                                                                                                                                                                                                                                                                                                                                                                                                                                                                                                                                                                                                                                                                                                                                                                                                                                                                                                                                                                                                                                                                                                                                                                                                                                                                                                                                                                                                                                                                                                                                                                                                                                                                                                                                                                                                                | (h)<br>(h)     | ROMAS       |                |
| CHASSIS                              | 98/91, specially produced for Seykon, made of high-strength steel material with I-section using automatic submerged arc welding method. Seykon Chassis in compliance with EEC standards                                                                                       |                |                                                                                                                 | 3        |                  |                  |                     | 1 State      | PR-                                                                                                                                                                                                                                                                                                                                                                                                                                                                                                                                                                                                                                                                                                                                                                                                                                                                                                                                                                                                                                                                                                                                                                                                                                                                                                                                                                                                                                                                                                                                                                                                                                                                                                                                                                                                                                                                                                                                                                                                                                                                                                                            | 0 · s<br>0 · s |             |                |
| BRAKES                               | Automatic load adjustment valve RSS (Corner Safety System) Brake System, Wabco 2S2M system, in accordance with 71/320 EEC and 2002/78 EC Standards                                                                                                                            |                |                                                                                                                 | H        |                  |                  |                     |              |                                                                                                                                                                                                                                                                                                                                                                                                                                                                                                                                                                                                                                                                                                                                                                                                                                                                                                                                                                                                                                                                                                                                                                                                                                                                                                                                                                                                                                                                                                                                                                                                                                                                                                                                                                                                                                                                                                                                                                                                                                                                                                                                |                |             |                |
| AXLE LIFTING                         | Front axle lifting system that prevents tire wear and provides ease of turns                                                                                                                                                                                                  |                |                                                                                                                 |          | DROMA (1)        |                  |                     |              |                                                                                                                                                                                                                                                                                                                                                                                                                                                                                                                                                                                                                                                                                                                                                                                                                                                                                                                                                                                                                                                                                                                                                                                                                                                                                                                                                                                                                                                                                                                                                                                                                                                                                                                                                                                                                                                                                                                                                                                                                                                                                                                                |                |             |                |
| LANDING GEAR                         | Double speed GOS Brand mechanical leg with 24 tons carrying capacity                                                                                                                                                                                                          |                | the second se |          | 6, 4)<br>6, 4)   |                  |                     |              |                                                                                                                                                                                                                                                                                                                                                                                                                                                                                                                                                                                                                                                                                                                                                                                                                                                                                                                                                                                                                                                                                                                                                                                                                                                                                                                                                                                                                                                                                                                                                                                                                                                                                                                                                                                                                                                                                                                                                                                                                                                                                                                                |                |             |                |
| KİNG PİM                             | 2" Flange type Imported (Saf, Jost or equivalent) King Pin in 94/20 EEC norms                                                                                                                                                                                                 |                |                                                                                                                 |          | T.               |                  |                     |              | Z) J)                                                                                                                                                                                                                                                                                                                                                                                                                                                                                                                                                                                                                                                                                                                                                                                                                                                                                                                                                                                                                                                                                                                                                                                                                                                                                                                                                                                                                                                                                                                                                                                                                                                                                                                                                                                                                                                                                                                                                                                                                                                                                                                          | 4 SURON ()     |             | TO CE.         |
| REAR BUMPER                          | Dip galvanized (wear and rust resistant) movable rear bumper that complies with 70/221/EC Standards and has been tested (compatible with Asphalt pouring machine Finisher)                                                                                                    |                | -                                                                                                               | L<br>K   |                  |                  |                     | ă.           |                                                                                                                                                                                                                                                                                                                                                                                                                                                                                                                                                                                                                                                                                                                                                                                                                                                                                                                                                                                                                                                                                                                                                                                                                                                                                                                                                                                                                                                                                                                                                                                                                                                                                                                                                                                                                                                                                                                                                                                                                                                                                                                                |                |             |                |
| SUSPENSION SYSTEM                    | Height adjuster system with air lowering and lifting. Shock absorber elements that are compatible with the short-<br>scissor asphalt pouring machine finisher and limit excessive axle movement. System that automatically lowers<br>the suspension when the damper is raised |                |                                                                                                                 | , _<br>T |                  | ĥŦ               | 7                   |              |                                                                                                                                                                                                                                                                                                                                                                                                                                                                                                                                                                                                                                                                                                                                                                                                                                                                                                                                                                                                                                                                                                                                                                                                                                                                                                                                                                                                                                                                                                                                                                                                                                                                                                                                                                                                                                                                                                                                                                                                                                                                                                                                |                |             |                |
| ELECTRICAL EQUIPMENT<br>AND LIGHTING | 3 Amber colored lamps on the sides, Parking lamps, license plate lamp, triangle reflector at the rear. (Electrical system, complete E approved) 2                                                                                                                             | ×              |                                                                                                                 |          | -te              |                  |                     |              |                                                                                                                                                                                                                                                                                                                                                                                                                                                                                                                                                                                                                                                                                                                                                                                                                                                                                                                                                                                                                                                                                                                                                                                                                                                                                                                                                                                                                                                                                                                                                                                                                                                                                                                                                                                                                                                                                                                                                                                                                                                                                                                                |                |             |                |
| ΤΟΟΙΒΟΧ                              | Plastic tool cabinet measuring 60x50x50 cm                                                                                                                                                                                                                                    |                |                                                                                                                 |          |                  | 87 6             | )"(@                | )*(@         | yh-ty                                                                                                                                                                                                                                                                                                                                                                                                                                                                                                                                                                                                                                                                                                                                                                                                                                                                                                                                                                                                                                                                                                                                                                                                                                                                                                                                                                                                                                                                                                                                                                                                                                                                                                                                                                                                                                                                                                                                                                                                                                                                                                                          | Į              | ш.,         |                |
| WATER TANK                           | 30 Lt Plastic Water Tank                                                                                                                                                                                                                                                      |                |                                                                                                                 | <u> </u> |                  | Ţ                | c                   | c _          |                                                                                                                                                                                                                                                                                                                                                                                                                                                                                                                                                                                                                                                                                                                                                                                                                                                                                                                                                                                                                                                                                                                                                                                                                                                                                                                                                                                                                                                                                                                                                                                                                                                                                                                                                                                                                                                                                                                                                                                                                                                                                                                                |                |             |                |
| TIRE AND RIM                         | 6+1 385/65/22.5 Tubeless Tires, Steel Rims                                                                                                                                                                                                                                    |                |                                                                                                                 | Η        |                  |                  |                     |              | D                                                                                                                                                                                                                                                                                                                                                                                                                                                                                                                                                                                                                                                                                                                                                                                                                                                                                                                                                                                                                                                                                                                                                                                                                                                                                                                                                                                                                                                                                                                                                                                                                                                                                                                                                                                                                                                                                                                                                                                                                                                                                                                              |                | L E         |                |
| SPARE BRANCH AND<br>CARRIER TYPE     | 1 x Reducer                                                                                                                                                                                                                                                                   | NET            | INTERNAL                                                                                                        | AXLE     | Axle-<br>Kingpin | KINGPIN<br>FRONT | RECOMME<br>NDED 5TH | CHASSI       | TIRE                                                                                                                                                                                                                                                                                                                                                                                                                                                                                                                                                                                                                                                                                                                                                                                                                                                                                                                                                                                                                                                                                                                                                                                                                                                                                                                                                                                                                                                                                                                                                                                                                                                                                                                                                                                                                                                                                                                                                                                                                                                                                                                           | INTERNA        | EXTERN      | EXTERNAL       |
| SUPERSTRUCTURE                       | Sides are 6 mm, base is 7 mm, front wall and rear cover are made of 5 mm HARDOX 450 high strength steel.                                                                                                                                                                      | LENGTH<br>(mm) | HEIGHT<br>(mm)                                                                                                  | DISTANC  | CENTER           | FRAME            | WHEEL               | S<br>CENTERI | TRAC<br>E                                                                                                                                                                                                                                                                                                                                                                                                                                                                                                                                                                                                                                                                                                                                                                                                                                                                                                                                                                                                                                                                                                                                                                                                                                                                                                                                                                                                                                                                                                                                                                                                                                                                                                                                                                                                                                                                                                                                                                                                                                                                                                                      | LWIDTH<br>(mm) | AL<br>WIDTH | HEIGHT<br>(mm) |
| HİDROKLİK SİSTEM                     | 5-stage telescopic cylinder made of cold-drawn steel, limit control valve, direction valve, 150 lt oil tank and high pressure resistant hydraulic hose, HIDROMAS brand                                                                                                        |                |                                                                                                                 | (mm)     | (mm)             | (mm)             | (mm)                | (mm)         | (mm)                                                                                                                                                                                                                                                                                                                                                                                                                                                                                                                                                                                                                                                                                                                                                                                                                                                                                                                                                                                                                                                                                                                                                                                                                                                                                                                                                                                                                                                                                                                                                                                                                                                                                                                                                                                                                                                                                                                                                                                                                                                                                                                           |                | (mm)        |                |
| MUDGUARD                             | Integrated with regulation-compliant mop. 6 plastic full mudguards on each side                                                                                                                                                                                               | А              | н                                                                                                               | С        | D                | AND              | F                   | G            | М                                                                                                                                                                                                                                                                                                                                                                                                                                                                                                                                                                                                                                                                                                                                                                                                                                                                                                                                                                                                                                                                                                                                                                                                                                                                                                                                                                                                                                                                                                                                                                                                                                                                                                                                                                                                                                                                                                                                                                                                                                                                                                                              | К              | L           | н              |
| MANOMETER                            | Manometer showing the axle group load according to the pressure in the airbag                                                                                                                                                                                                 | 8700           | 1350                                                                                                            | 1320     | 4960             | 1000             | 1210-1230           | 1300         | 2056                                                                                                                                                                                                                                                                                                                                                                                                                                                                                                                                                                                                                                                                                                                                                                                                                                                                                                                                                                                                                                                                                                                                                                                                                                                                                                                                                                                                                                                                                                                                                                                                                                                                                                                                                                                                                                                                                                                                                                                                                                                                                                                           | 2300           | 2550        | 2835           |
| OPTIONALS                            | iLvI – Electronic suspension control system                                                                                                                                                                                                                                   |                |                                                                                                                 |          |                  |                  |                     |              |                                                                                                                                                                                                                                                                                                                                                                                                                                                                                                                                                                                                                                                                                                                                                                                                                                                                                                                                                                                                                                                                                                                                                                                                                                                                                                                                                                                                                                                                                                                                                                                                                                                                                                                                                                                                                                                                                                                                                                                                                                                                                                                                |                |             |                |